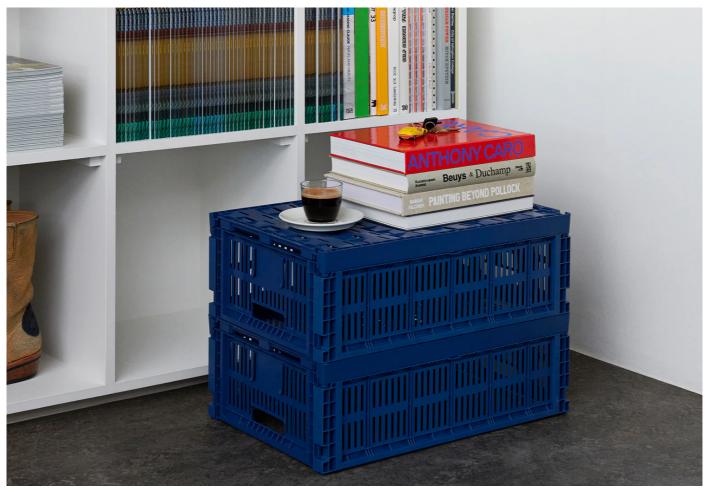

#### Colour Crate RE by HAY.

The HAY Colour Crate is now available in new colours and in a new design. Made from 100% recycled post-consumer plastic waste, the crates are available in two different sizes to suit any storage needs.

The crates can be stacked on top of one another irrespective of the size. Available in six different colours in two different sizes.

## **MATERIALS**

Made from 100% recycled post-consumer plastic waste.

The crate is available in the small size in Blush, Dark Blue, Dark Mint, Lavender and Dusty Yellow colours.

The medium is available in Electric Blue, Golden Yellow and Red.