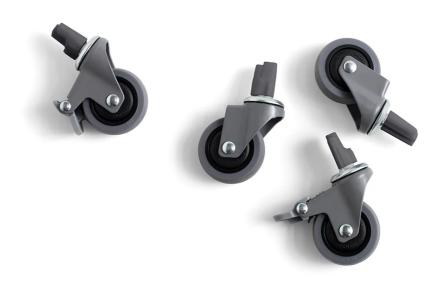

#### **DESCRIPTION**

Colour Crate Wheels by HAY.

Enhance your HAY Colour Crates storage solution with HAY Colour Crate Wheels. For added mobility, you can also opt to add wheels to the crates. These wheels are effortless to install and come equipped with a secure stopper locking mechanism.

#### **MATERIALS**

Wheels made from rubber, nylon and metal.

Comes in a set of 4.

For use with medium sized HAY Colour Crate.