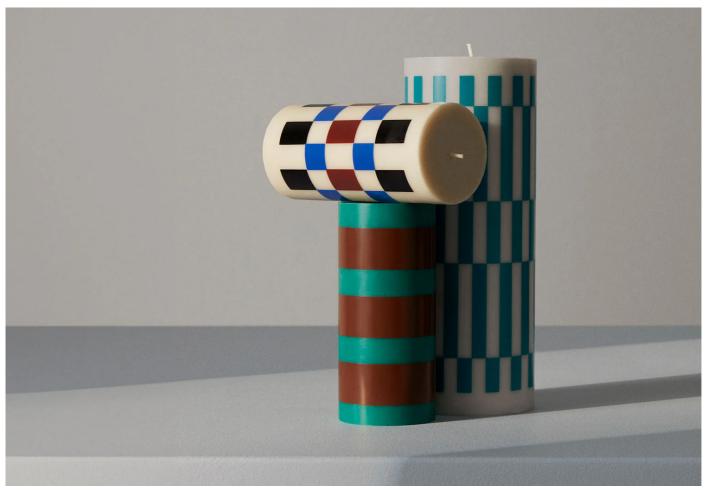

#### Column Candles by HAY.

The Column Candles, designed by HAY, bring a playful and contemporary vibe to their space. Available in three different colour combinations and graphic designs, they introduce a fresh perspective to the classic candle.

Pair with the Column Candleholders to protect your surfaces without compromising on aesthetics.

Certified with the Nordic Swan Ecolabel, these candles are environmentally friendly and boast a burning time of around 60 hours.