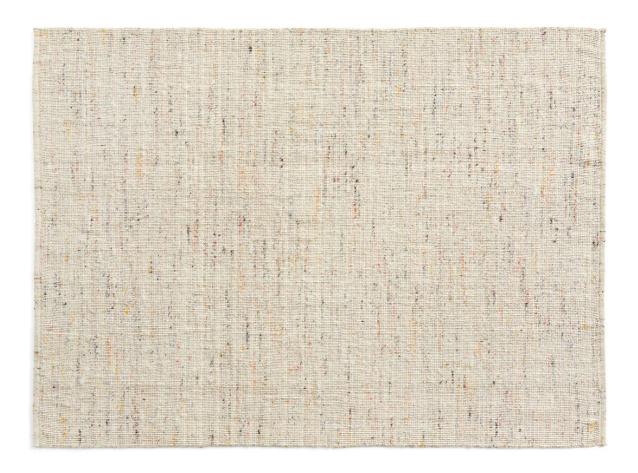

#### **DESCRIPTION**

Crayon Rug by HAY.

The Crayon Rug by HAY is crafted from a luxurious combination of New Zealand wool, viscose and cotton. It features a tight weave in a warm and neutral hue with small, colourful flecks of fibre running through it. The rug's versatile colour palette adds a subtle playfulness to any space while remaining neutral enough to complement any home.

#### **MATERIALS**

65% wool, 25% viscose, 10% cotton.

Some shedding may occur at the start, this will reduce over time if vacuumed regularly with a non-motorised head. Motorised heads pull out connected fires from the rug and will reduce its lifespan.