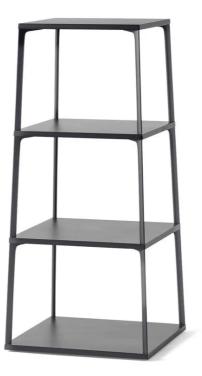

#### Eiffel Shelf by Depping + Jorgensen for HAY.

Taking inspiration from Paris' famous landmark, the Eiffel range uses simple but effective layering to create flexible, multifunctional tables and shelving.

## DIMENSIONS

Square 50w x 50d x 110cmh Rectangle 80w x 40d x 182cmh

## MATERIALS

With a cast aluminium frame and powder-coated MDF surfaces, the Eiffel shelf is available in three shapes, each with its own height: square with 4 layers and the rectangle with 6 layers.

The square 4 layered shelf is available in lnk black finish. The rectangle 6 layered shelf is available in warm sand finish.