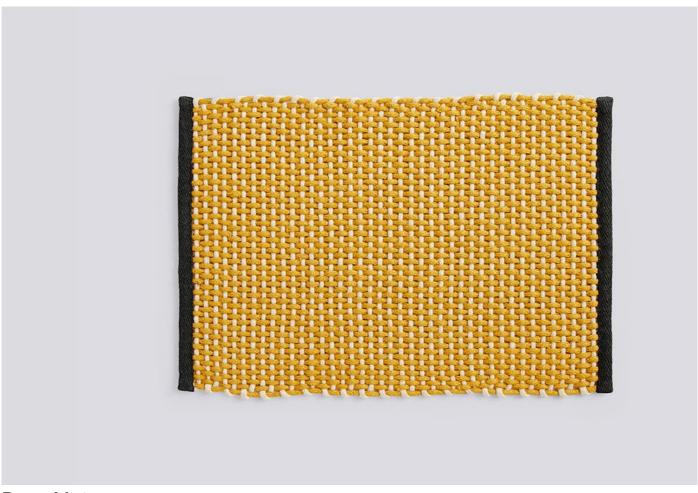

## twentytwentyone

**Door Mat** 

Manufacturer: HAY

£40.83

**DESCRIPTION** 

Door Mat by HAY.

The Door Mat from HAY comes in a two-tone design woven from a mixture of jute and wool. The subtle colourways and graphic weave make the doormat suitable for both outside and inside the front door, offering a pop of colour to the space. Adding to its interest is a contrasting coloured trim at both ends. Available in light green, ochre, burgundy and pink.

## **MATERIALS**

Body woven from 100% jute. Border made from 100% wool.

HELP / ADVICE

Call: 0207 837 1900

Email: showroom@twentytwentyone.com