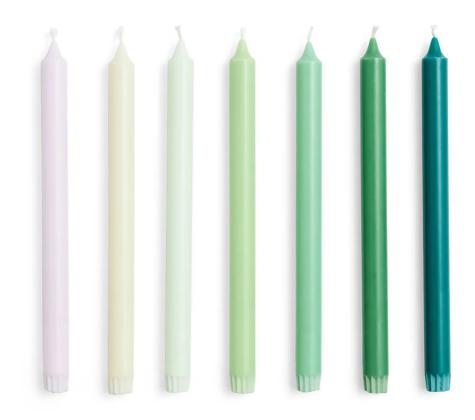

#### **DESCRIPTION**

Gradient Candle Set by HAY.

An assortment of seven candles in differing green tones, the Gradient Candles are an excellent way to brighten up a space. The colours were thoughtfully chosen to complement each other and can be used individually or in groups.