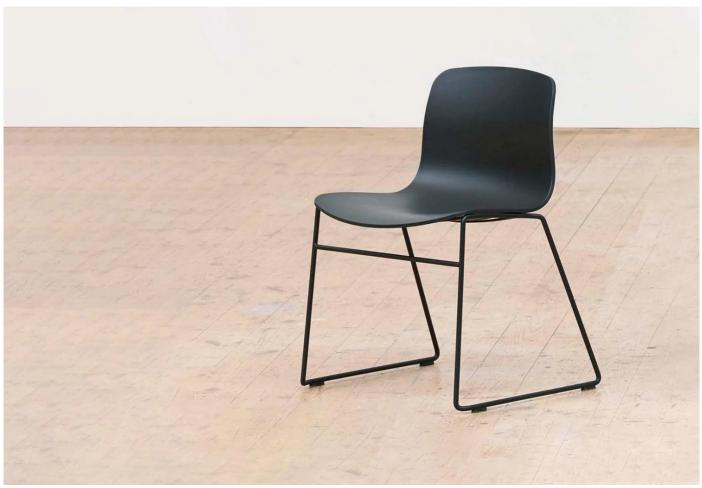

### About A Chair AAC 08 by Hee Welling for HAY.

The idea behind the About A Chair collection was to develop a chair of conspicuous simplicity. A chair which works just as well around the dining table as around a conference table, in a canteen or at the office. The ambition of designer Hee Welling has been to combine form, function, comfort, detail and aesthetics.

#### **MATERIALS**

The AAC 08 is a chair with sled base and no armrests. Base in a powder-coated in black or white. Seat shell in solid-coloured polypropylene made from 100% post-consumer recycled PP.

Shell in the following colours: