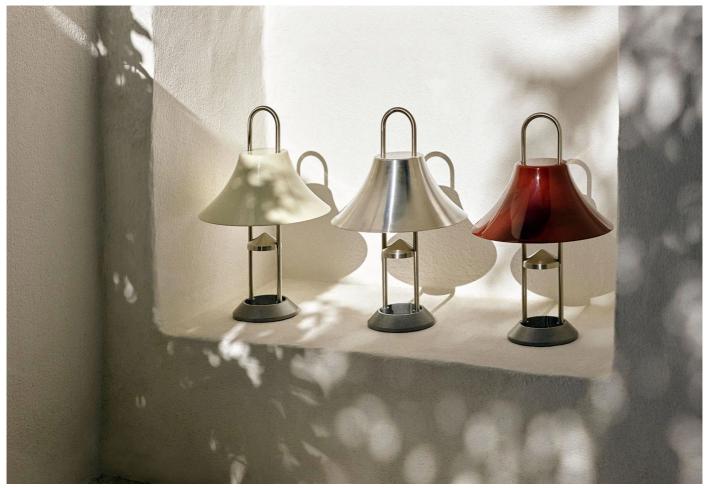

#### Mousqueton Portable Lamp by Inga Sempé for HAY.

Inga Sempé's Mousqueton Portable Lamp, named after the French term for carabiner, is a practical outdoor light with a design that is both familiar and modern. Meticulously designed, it incorporates clever features seamlessly into its decorative elements, such as a versatile carabiner hook for easy hanging on branches or ropes.

Equipped with a rechargeable battery and a weather-resistant body crafted from stainless steel and zinc alloy, the lamp offers a range of coloured shades, ensuring its suitability for indoor and outdoor settings.