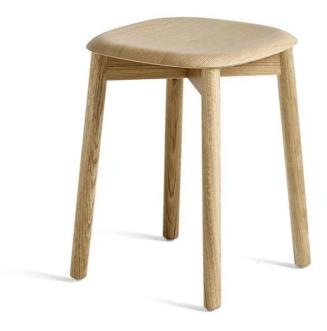

## Soft Edge 72 Low Stool, 2017

Designer: Iskos-Berlin

Manufacturer:**HAY** 

#### Soft Edge 72 low stool by Iskos-Berlin for HAY.

Designed by Iskos-Berlin, the Soft Edge 72 stool is part of the Soft Edge series which uses innovative design in moulded plywood techniques.

A sturdy and versatile bar stool, the Soft Edge 72 works well in a range of public and private environments - such as bars, cafés and workspaces.

## DIMENSIONS

36w x 36d x 47.5cmh

## MATERIALS

Seat made of FSC certified moulded oak veneer, with solid oak legs. Supplied with standard gliders.

The Soft Edge 72 wooden stool is available in a range of water-based finishes: Black stained, dusty green stained, fall red stained, hunter stained, soft black stained, soft grey stained, water-based lacquered and water-based smoked seat with lacquered oak base.