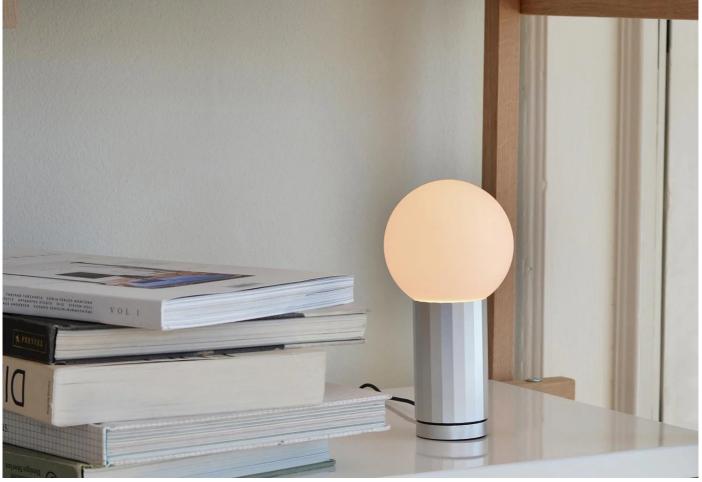

## Turn On Table Lamp

Designer: Joel Hoff

Manufacturer: HAY

Was £175 Now £148

#### Turn On Table Lamp by Joel Hoff for HAY.

After receiving the HAY Talent Award 2014, Joel Hoff has designed the Turn on table lamp for HAY in 2015.

This innovative and elegant light features a blown-glass opal shade which sits on top of a metallic faceted cylindrical base. The base of the lamp can be rotated to dim or brighten the bulb and this mechanism also turns the light on and off. A simple, pleasing and user-friendly design which is ideal for desks, bedside tables or shelves.