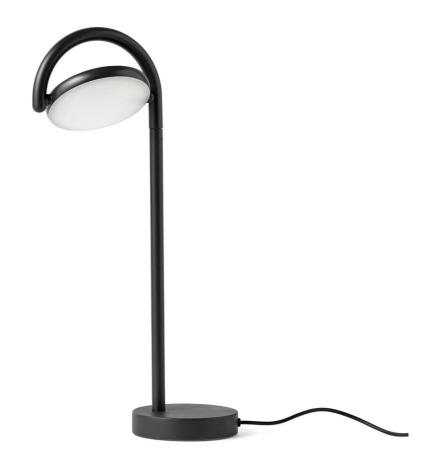

This item is a one-off ex-display item to be sold on a first-order, first-served basis.

Design duo Kaschkasch created a range of table and floor lamps inspired by the curved tubing used around street signs. The lamps share an arched shape and feature a tilting circular disc as their light source that can be adjusted to create both indirect ambient and direct task lighting.

The lamp body is made from powder-coated die-cast aluminum and steel, while the light source is a polycarbonate opalescent lens that conceals a flat light panel.