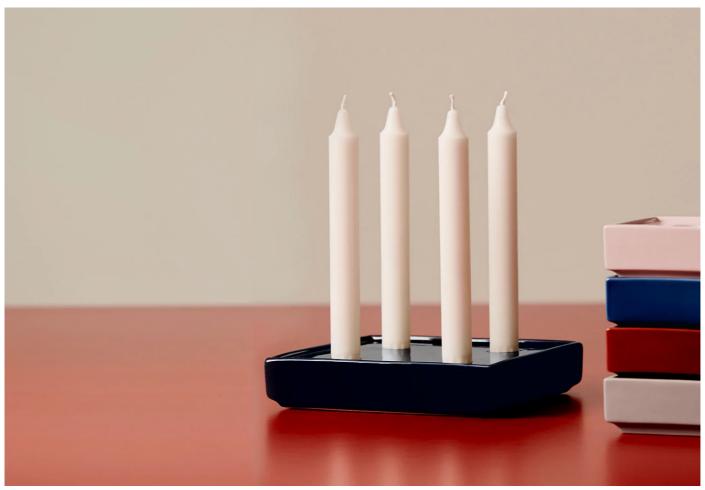

#### Mattone Candleholder by HAY.

Mattone, which translates to 'brick' in Italian, is a collection of square candleholders made from durable stoneware. Designed by HAY, this series includes individual candleholders with a central candle and a multi-candle option with four evenly spaced holes.

Available in three stylish colour options with a semi-transparent glaze, these versatile candleholders can be used alone or grouped for an eye-catching display.