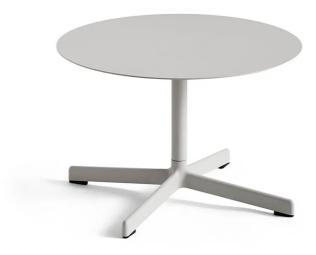

#### Neu Low Table by HAY.

Crafted from durable powder-coated steel and cast aluminium, the Neu Low Table boasts orderly lines and a contemporary, refined expression, making it ideal for indoor and outdoor use. Available with either a small round or square tabletop, the versatile table is connected to a tubular central pole and angled 4-star pedestal base.

The Neu Low Table is suited to both commercial and residential spaces, making it ideal for environments such as cafés, offices, gardens and balconies.