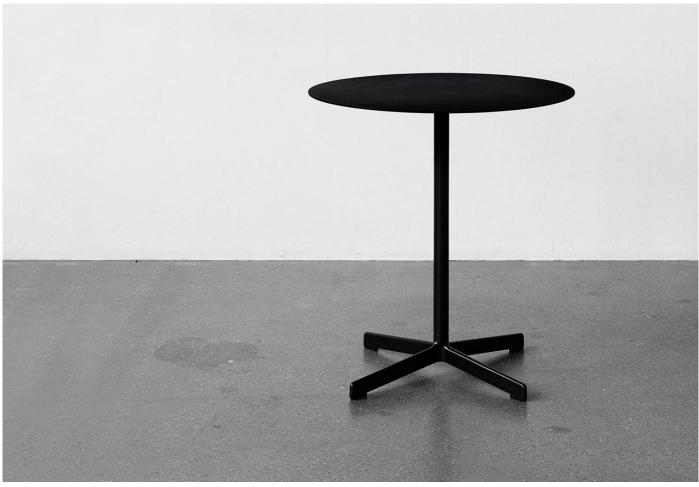

# twentytwentyone

Neu Table

Designer: Hay Studio

Manufacturer:**HAY** 

£304.17

DESCRIPTION

#### Neu Table by HAY.

Designed in 2018, the Neu Table features either a small round or square table top attached to a tubular central pole and angled 4-star pedestal base. It's sleek, understated appearance makes it a popular choice for both public and private spaces. Crafted in outdoor powder-coated steel or aluminium to offer greater durability, it is well-suited to both indoor and outdoor use.

### DIMENSIONS

Round small: 60dia x 105cmh Round high large: 70dia x 74cmh Square: 60w x 60d x 74cmh

### MATERIALS

Tabletop and columns made from electro galvanized steel while the base is made from cast aluminium. Finished with an outdoor powder coating in anthracite.

Available with a round or square tabletop.