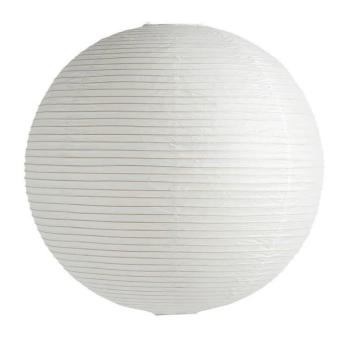

#### Paper Shade by HAY.

The Paper Shade from HAY is inspired by the classic circular lantern design. A ribbed bamboo frame is covered with lightweight white paper, emitting a soft light to warm any room. Available in classic white, in two sizes: 50cm and 60cm.