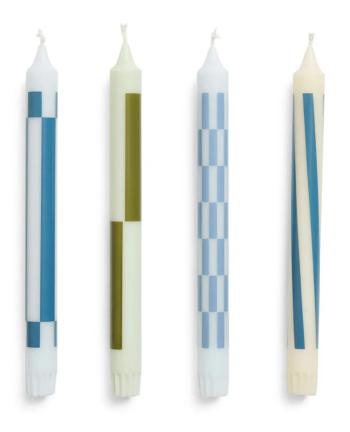

#### Pattern Candle Set by HAY.

HAY's Pattern Candles introduce a fresh perspective to the classic candle. With its various geometric patterns in green and blue tones, this set brings a modern and playful vibe to any setting.