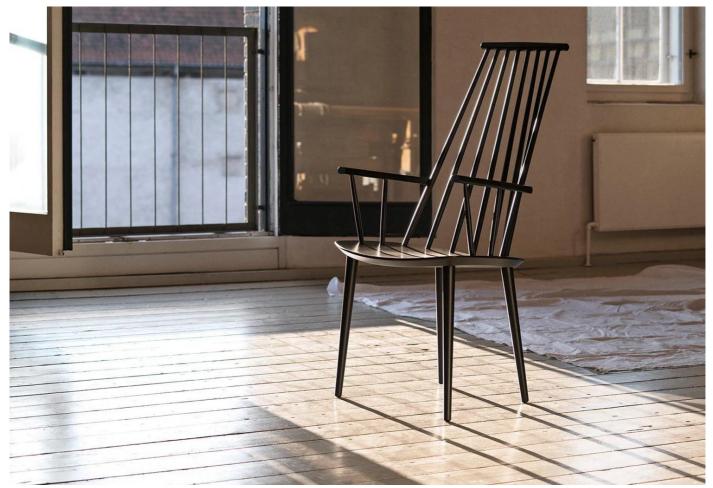

#### J110 Chair by Poul M. Volther for HAY.

The idea behind the original FDB range was simple. A furniture collection for the people, with chairs that were distinctly Danish in design, comfortably ergonomic, and widely affordable. Relaunched by HAY, the FDB range stays true to its original ethos.

## MATERIALS

The J110 chair is made of FSC certified solid beech, with a gently reclined high seat-back and arms for added comfort.

Optional seat cushions are available in the following fabrics:

Fabric group 1: Atlas 931, Mode 002, Remix 606, Surface 120, Tadao 200