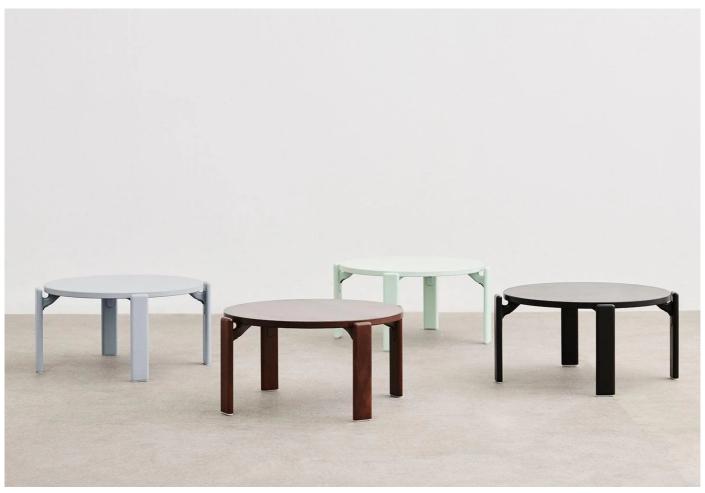

#### Rey Coffee Table by Bruno Rey for HAY.

The Rey coffee table is the result of a collaboration between HAY and the renowned Swiss manufacturer Dietiker. Originally designed by Bruno Rey in 1971, the Rey collection of chairs, stools and tables is unified by its iconic silhouette.

The Rey coffee table has an elegant silhouette which balances lightness, strength, and functionality. The minimal, yet unique design features angled legs that balance the distinctively rounded edges. Designed with resilience and flexible properties, it features Dietiker's innovative screw-less wood-to-metal connection.

Available in original colours, as well as new tones to accommodate contemporary lifestyle requirements, the Rey coffee table is effortlessly adaptable to public and private spaces.