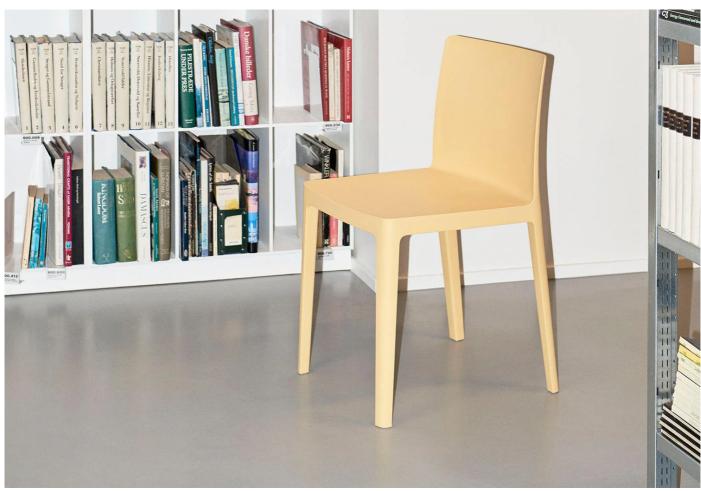

### **DESCRIPTION**

Élémentaire Chair by Ronan +Erwan Bouroullec for HAY.

The Élémentaire Chair was designed by the Bouroullec brothers in 2018 as a mélange of years of furniture design experience. Its simple aesthetic and well-proportioned shape suggest stability and practicality, something inspired by traditional furniture design. Advanced modern manufacturing techniques make it robust and lightweight.

### **MATERIALS**

Élémentaire is made from 100% recycled injection moulded polypropylene strengthened with fibreglass, and coloured-through in a choice of six colours. The Élémentaire chair is a bold chair that stands out on its own or in a

group and strikes a balance between strength and beauty.

Nylon gliders are provided as standard.

Available in Smoky green, Light yellow, Blue grey, Olive, Cream white, and Anthracite. Quickship is available with Anthracite, Cream white, and Blue grey colourways.