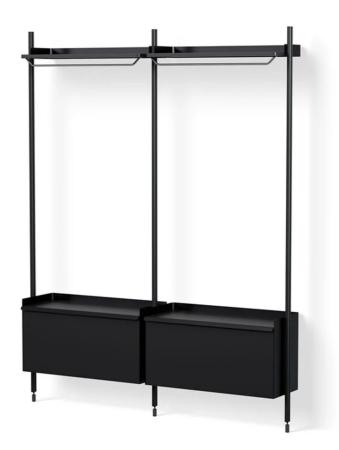

#### Pier Shelving System, Combination 1002 - 2 Columns by Ronan + Erwan Bouroullec for HAY.

The Pier Shelving System was designed by French designers Ronan and Erwan Bouroullec to adapt to modern lifestyle needs. It features an easy-to-assemble flat-pack design that is well-suited for a wide range of spaces, including living rooms, bedrooms, entrance halls and workspaces.

The minimalist shelving is available in several colours and pre-configured combinations, which include practical elements such as flat shelves, wire shelves, work desks, cabinets and clothing hooks. The combinations can be used alone or combined to create custom systems for your environment.

The components can easily be reconfigured, offering a flexible shelving solution for organising and storing items.

## DIMENSIONS

162w x 34d x 209cmh

## MATERIALS

Made from lightweight aluminium and steel.

Available with profile in either black anodised aluminium or clear anodised aluminium.

The shelves are available in either white, black or blue.