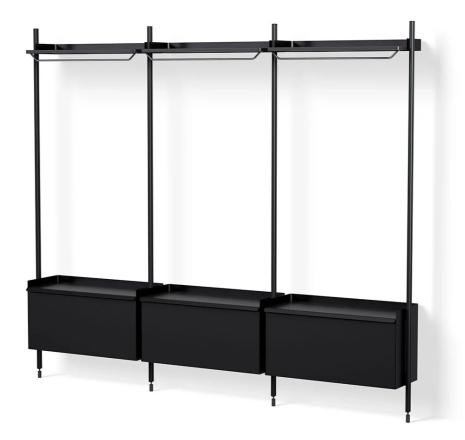

# Pier Shelving System, Combination 1003 - 3 Columns

#### Pier Shelving System, Combination 1003 - 3 Columns by Ronan + Erwan Bouroullec for HAY.

The Pier Shelving System was designed by French designers Ronan and Erwan Bouroullec to adapt to modern lifestyle needs. It features an easy-to-assemble flat-pack design that is well-suited for a wide range of spaces, including living rooms, bedrooms, entrance halls and workspaces.

The minimalist shelving is available in several colours and pre-configured combinations, which include practical elements such as flat shelves, wire shelves, work desks, cabinets and clothing hooks. The combinations can be used alone or combined to create custom systems for your environment.

The components can easily be reconfigured, offering a flexible shelving solution for organising and storing items.