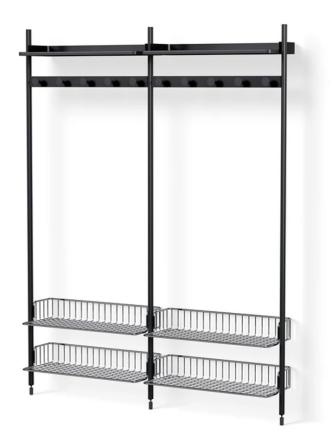

# Pier Shelving System, Combination 1052 - 2 Columns

Designer: Ronan and Erwan Bouroullec

Manufacturer: HAY

£1,208

#### **DESCRIPTION**

Pier Shelving System, Combination 1052 - 2 Columns by Ronan + Erwan Bouroullec for HAY.

The Pier Shelving System was designed by French designers Ronan and Erwan Bouroullec to adapt to modern lifestyle needs. It features an easy-to-assemble flat-pack design that is well-suited for a wide range of spaces, including living rooms, bedrooms, entrance halls and workspaces.

The minimalist shelving is available in several colours and pre-configured combinations, which include practical elements such as flat shelves, wire shelves, work desks, cabinets and clothing hooks. The combinations can be used alone or combined to create custom systems for your environment.

## **MATERIALS**

Made from lightweight aluminium and steel.

Available with profile in either black anodised aluminium or clear anodised aluminium.

The flat shelves are available in either white, black or blue.

The wire shelves are available in either anthracite or chrome.