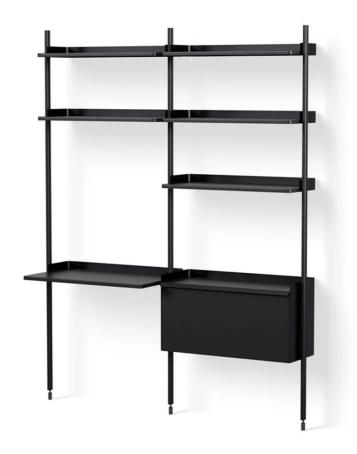

# Pier Shelving System, Combination 12 - 2 Columns

Designer: Ronan and Erwan Bouroullec

Manufacturer: HAY

£1,417

#### **DESCRIPTION**

Pier Shelving System, Combination 12 - 2 Columns by Ronan + Erwan Bouroullec for HAY.

The Pier Shelving System was designed by French designers Ronan and Erwan Bouroullec to adapt to modern lifestyle needs. It features an easy-to-assemble flat-pack design that is well-suited for a wide range of spaces, including living rooms, bedrooms, entrance halls and workspaces.

The minimalist shelving is available in several colours and pre-configured combinations, which include practical elements such as flat shelves, wire shelves, work desks, cabinets and clothing hooks. The combinations can be used alone or combined to create custom systems for your environment.

The components can easily be reconfigured, offering a flexible shelving solution for organising and storing items.