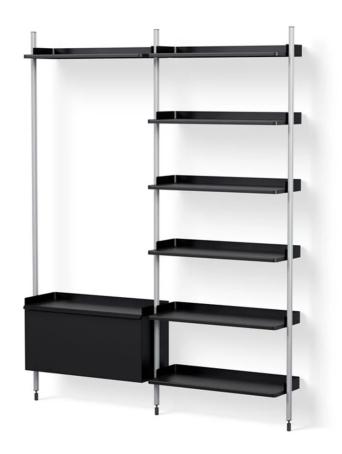

## Pier Shelving System, Combination 152 - 2 Columns

Designer: Ronan and Erwan Bouroullec

Manufacturer: HAY

£1,445

#### **DESCRIPTION**

Pier Shelving System, Combination 152 - 2 Columns by Ronan + Erwan Bouroullec for HAY.

The Pier Shelving System was designed by French designers Ronan and Erwan Bouroullec to adapt to modern lifestyle needs. It features an easy-to-assemble flat-pack design that is well-suited for a wide range of spaces, including living rooms, bedrooms, entrance halls and workspaces.

The minimalist shelving is available in several colours and pre-configured combinations, which include practical elements such as flat shelves, wire shelves, work desks, cabinets and clothing hooks. The combinations can be used alone or combined to create custom systems for your environment.

The components can easily be reconfigured, offering a flexible shelving solution for organising and storing items.