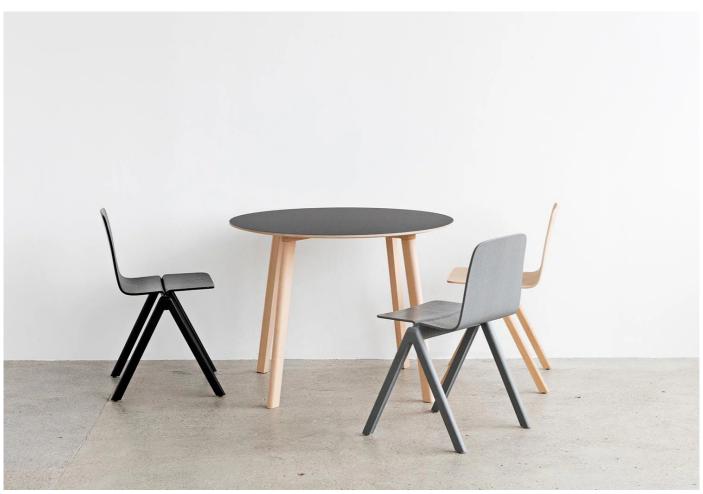

### **DESCRIPTION**

CPH Deux 220 Table by Ronan + Erwan Bouroullec for HAY.

CPH Deux is a range of tables and benches designed with compact spaces in mind. The range is characterised by a light profile that accentuates the space around each item, whilst providing a solid platform for living and working.

#### **DIMENSIONS**

Small: 75dia x 73cmh Large: 98dia x 73cmh

#### **MATERIALS**

The CPH Deux 220 table is available in two sizes and with a choice of FSC certified frames: untreated solid beech, water-base lacquered solid beech in ink black, pearl white or stone grey or water-base lacquered solid oak.

Plywood top with a laminate coating. The laminate is made from a new material based on nanotechnology and provides an extremely matt surface that is anti-fingerprint and easily cleanable.

Each base is pre-configured with a coordinating top in either ink black, pearl white or stone grey coloured laminate.

The small table has three legs, and the large table has four legs.