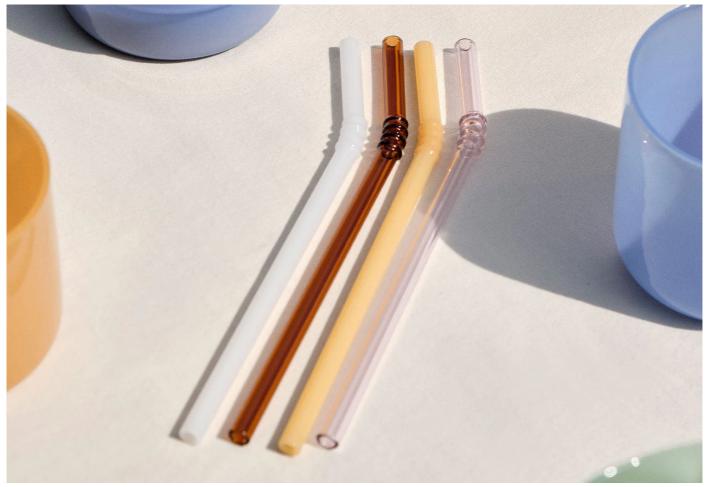

#### Sip Swirl Straws by HAY.

A sustainable alternative to throw-away bendy straw, HAY's Sip Swirl straws are an excellent way to elevate your drink and add some colour to your table. Crafted from borosilicate glass, the straws are suitable for enjoying hot and cold beverages.

The jubilant accessories are available in a set of four colours.