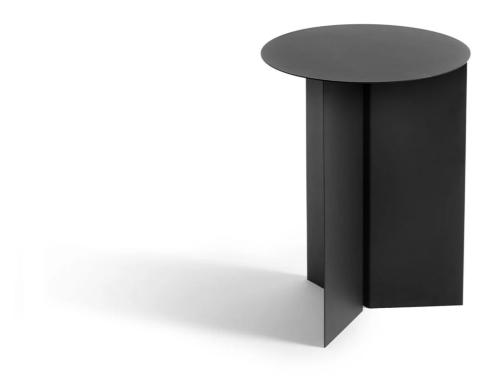

# twentytwentyone

Slit Table, High

Manufacturer: HAY

£179

#### **DESCRIPTION**

Slit Table, High by HAY.

The striking Slit Table takes inspiration for its bold, sculptural form from the delicate art of origami. Its slender frame appears gracefully folded beneath its tabletop. Available in an array of shapes, sizes and finishes, the versatile design is the perfect addition to any contemporary interior, elegant alone or arranged in a cluster.

## **DIMENSIONS**

35dia x 47cmh

### **MATERIALS**

Powder coated steel. Mirror and Brass are crafted in high-gloss polished stainless steel. Brass is plated with a brass colour.