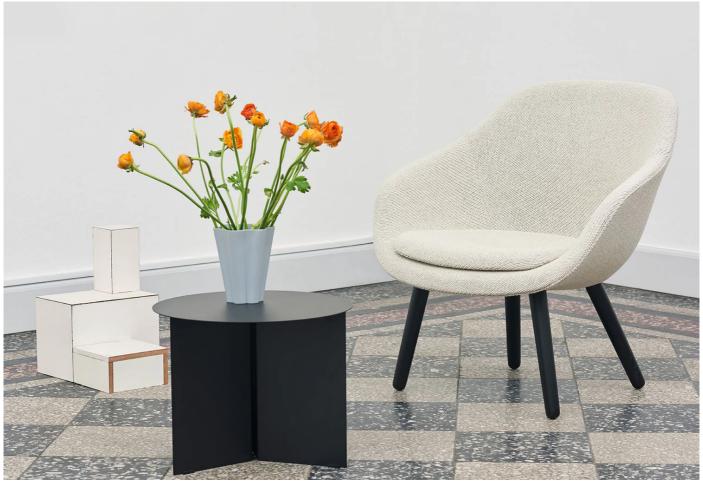

#### Slit Table | Round by HAY.

The striking Slit Table takes inspiration for its bold, sculptural form from the delicate art of origami. Its slender frame appears gracefully folded beneath its tabletop. Available in an array of shapes, sizes and finishes, the versatile design is the perfect addition to any contemporary interior, elegant alone or arranged in a cluster.

The Slit table is available in a range of wood and metal models. Please see 'product range' below.

# DIMENSIONS

45dia x 35.5cmh

## MATERIALS

Powder coated steel. Mirror and Brass are crafted in high-gloss polished stainless steel. Brass is plated with a brass colour.