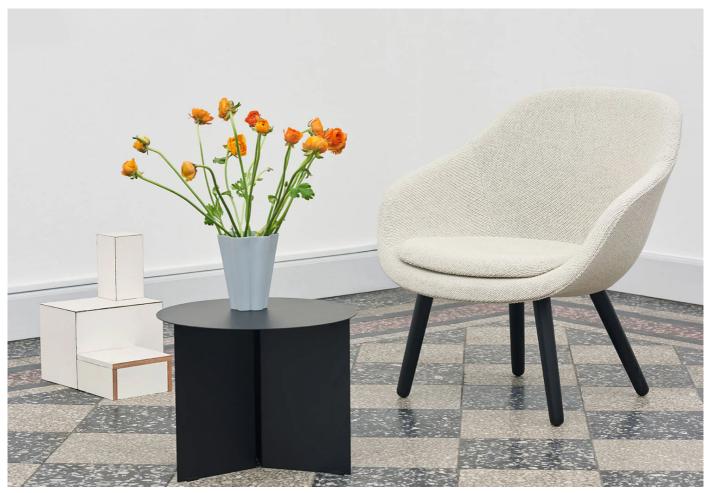

#### Slit Table | Round by HAY.

The striking Slit Table takes inspiration for its bold, sculptural form from the delicate art of origami. Its slender frame appears gracefully folded beneath its tabletop. Available in an array of shapes, sizes and finishes, the versatile design is the perfect addition to any contemporary interior, elegant alone or arranged in a cluster.

### **DIMENSIONS**

45dia x 35.5cmh

#### **MATERIALS**

Powder coated steel. Mirror and Brass are crafted in high-gloss polished stainless steel. Brass is plated with a brass colour.