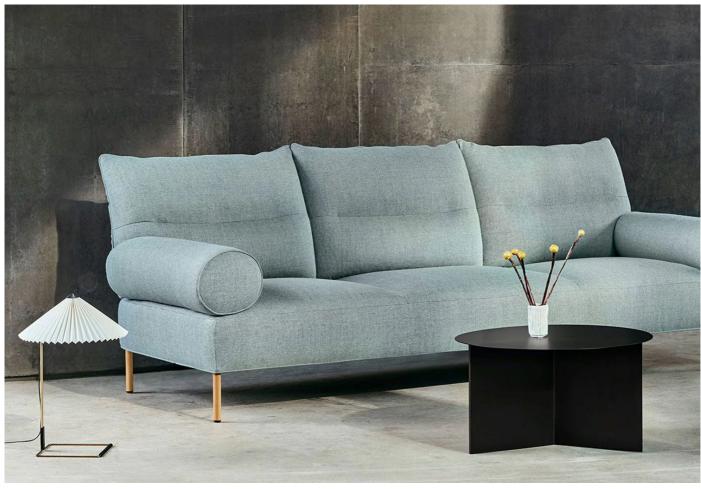

## **DESCRIPTION**

Slit Table | XL by HAY.

The striking Slit Table takes inspiration for its bold, sculptural form from the delicate art of origami. Its slender frame appears gracefully folded beneath its tabletop. Available in an array of shapes, sizes and finishes, the versatile design is the perfect addition to any contemporary interior, elegant alone or arranged in a cluster.

The Slit table is available in a range of wood and metal models. Please see 'product range' below.