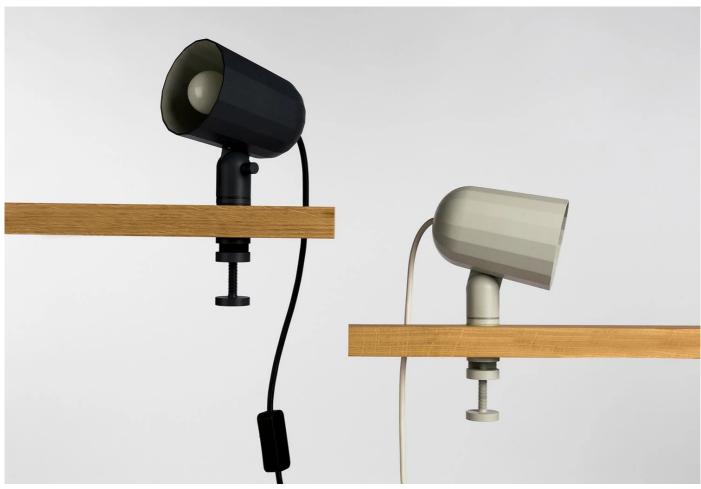

## **DESCRIPTION**

Noc Clamp Light by Smith Matthias for HAY.

A universal and adjustable clamp light with a faceted die-cast aluminium shade. The clamp can be adjusted at two points, allowing the light to be attached to tables, shelves and bed headboards.

An ideal way of bringing light to dark corners and brightening bookshelves and storage spaces.

## **MATERIALS**

Aluminium body powder-coated in off white or dark grey.

Cord length is 3m with a switch at 1m.

Light source: 5W E14 warm white LED. Bulb included.