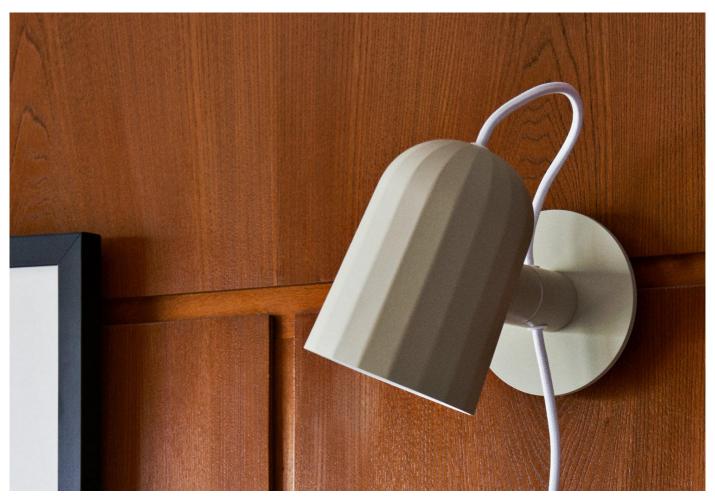

### **DESCRIPTION**

Noc Wall Light by Smith Matthias for HAY.

An adjustable wall light with a faceted die-cast aluminium shade. The rotating mechanism creates two points of adjustment, making it an ideal way of bringing light to dark corners and brightening bookshelves and storage spaces.

#### **MATERIALS**

Aluminium body powder-coated in off white or dark grey.

Please note, does not come hardwired. Comes with 2m cord and inline rocker switch at 45cm.

Light source: 5W E14 warm white. 470lm. IP20 rated. Bulb included.