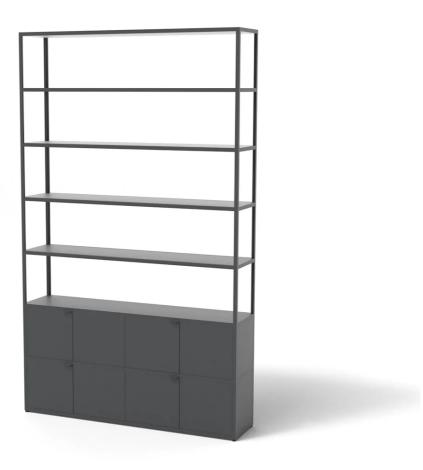

#### **DESCRIPTION**

New Order Combination 702 Storage by Stefan Diez for HAY.

New Order's open-ended, modular system comprises interconnecting aluminium elements to create customised

storage solutions for specific workspace and living areas. The combination offers a flexible solution featuring open shelves and closed storage space. A functional and elegant storage solution with integrated sliding doors made of powder-coated steel which matches the colour of the grid to create a seamless, uniform appearance or customised with contrasting colours.

#### **DIMENSIONS**

150w x 34d x 250.5cmh

#### **MATERIALS**

The combination includes:

- 1 x Shelf Top 150 cm
- 6 x Shelf Middle 150 cm
- 1 x Shelf Bottom 150 cm
- 7 x Single Profile Set of 4
- 4 x Steel side panel 34 cm, powder coated steel
- 2 x Steel back panel 150 cm, powder coated steel
- 2 x Steel sliding door 150 cm incl. handle, powder coated steel