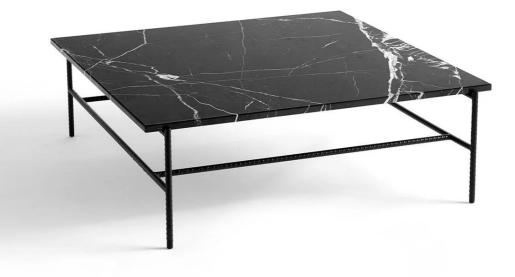

#### Rebar Coffee Table by Sylvain Willenz for HAY.

The Rebar coffee table is part of Sylvain Willenz's 2018 Rebar collection, a series of coffee, tray and side tables that uses construction grade steel for the frame base matched with a black marble tabletop. The juxtaposition of materials strikes a balance between modern and industrial design. Adapting to a range of spaces, the marble coffee table is suited for private, commercial and public spaces.

## MATERIALS

Made of Anchor rebar welded steel frame, polished black marble tabletop with chamfered edges.

Available in three finishes: grey marble tabletop with fossil grey powder coated frame, beige marble with alabaster powder coated frame or black marble with soft black powder coated frame.