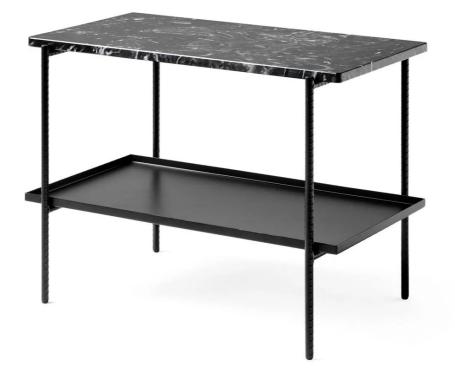

# Rebar Side Table, 2018

#### Designer: Sylvain Willenz

Manufacturer:**HAY** 

#### Rebar rectangle table by Sylvain Willenz for HAY.

The Rebar side table is part of Sylvain Willenz's Rebar collection, a series of coffee, tray and side tables that uses construction grade steel for the frame base matched with a black marble top or removable black tray top. The juxtaposition of materials strikes a balance between modern and industrial design. Adapting to a range of spaces, the marble side table is suited for private, commercial and public spaces.

## MATERIALS

Made of Anchor rebar welded steel frame, polished marble tabletop with chamfered edges and removable powdercoated steel traytop. Available in three finishes: grey marble tabletop with fossil grey powder coated frame, beige marble with alabaster powder coated frame or black marble with soft black powder coated frame.