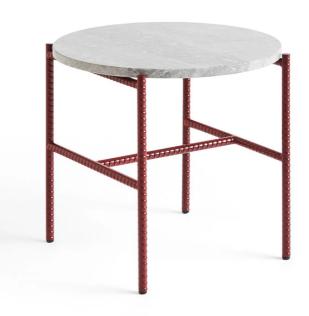

#### **DESCRIPTION**

Rebar round table by Sylvain Willenz for HAY.

Designed by Sylvain Willenz, the Rebar table is a range of coffee and side tables that uses construction grade steel for the frame base matched with a black marble top. The juxtaposition of materials strikes the balance between modern and industrial design. Adapting to a range of spaces, the marble side table is suited for private, commercial and public spaces.

#### **MATERIALS**

Made of Anchor rebar welded steel frame, polished marble tabletop with chamfered edge.

Available in three finishes: grey marble tabletop with fossil grey powder coated frame, beige marble with alabaster powder coated frame or black marble with soft black powder coated frame.