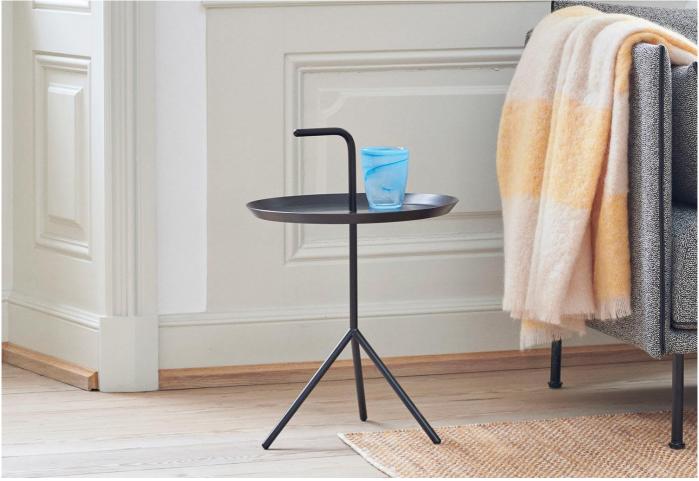

# **DLM Side Table**

Designer: Thomas Bentzen

Manufacturer:**HAY** 

£205

#### DLM Side Table by Thomas Bentzen for HAY.

With its handle on top, the idea behind the side table DLM (Don't Leave Me) is obvious - bring me along!

Despite its lightweight and portable structure, the base, made up of three slanted legs, provides great stability. Available in two sizes, and in various vibrant finishes, the DLM offers a functional alternative to traditional coffee tables.

## MATERIALS

A tray with legs and a handle, in powder-coated steel available in a range of colours.

Quickship delivery is available with small DLM side table in both the white and black variants.