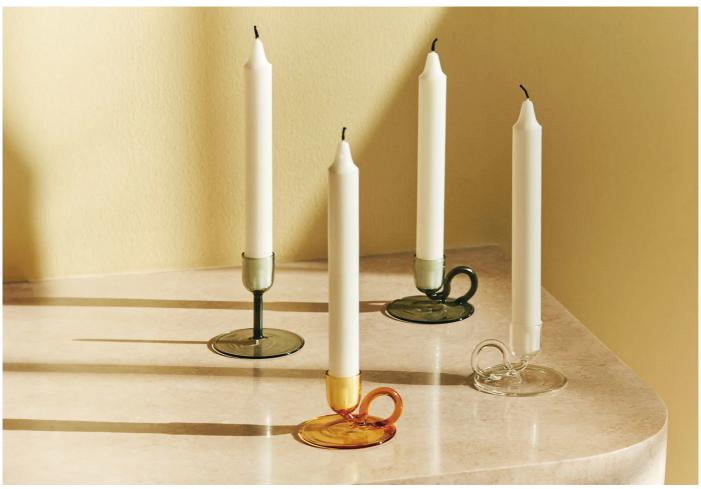

## **DESCRIPTION**

Tiny Candleholder | Curved by HAY.

Enhance your home with the charming Tiny Candleholders from HAY, made from high-quality borosilicate glass. These beautifully intricate designs boast a translucent circular base and a gracefully curved handle in light grey. Display them individually or in clusters for a delicate and sophisticated touch.

#### **DIMENSIONS**

7dia x 5cmh

## **MATERIALS**

Made from borosilicate glass.