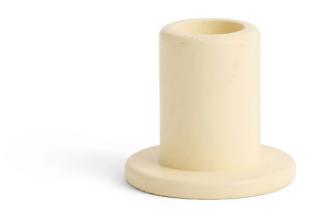

#### **DESCRIPTION**

Tube Candleholder | Concrete by HAY.

Crafted from concrete with a sleek matte finish, the Tube Candleholder combines a simple tubular design with a subtle colour palette. Designed to be paired with HAY candles, this functional piece includes internal ridges to securely hold the candle and a circular base for balance and catching any melting wax.

#### **MATERIALS**

Made from concrete in a lime yellow colour.

Smooth matte finish.