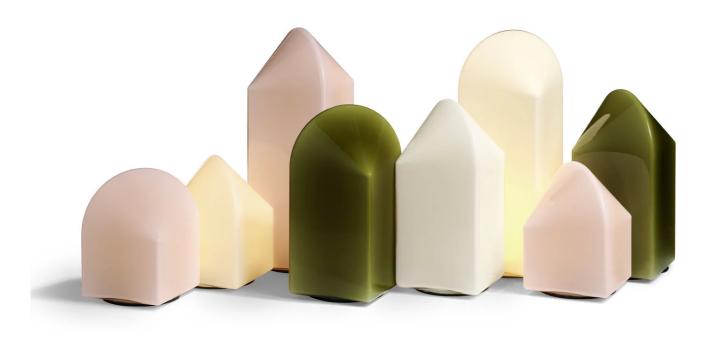

#### **DESCRIPTION**

Parade Table Lamp by Viola Heyn-Johnsen and Jonas Trampedach for HAY.

The Parade Lamp series was brought to life by the Danish husband-and-wife designer duo Viola Heyn-Johnsen and Jonas Trampedach.

Enticed to create a light that was both atmospheric and sculptural, the couple designed a collection of lamps with shared characteristics: a square base and an arched top made of coloured glass.

Available in an assortment of sizes and colours, the geometric shapes of the series offer different expressions depending on the angles they are viewed. When multiple lights are placed together, the lamps complement each other, creating a harmonious and coherent effect.

When not in use as a light, the lamps sculptural forms allow them to continue to serve as a display piece when switched off.