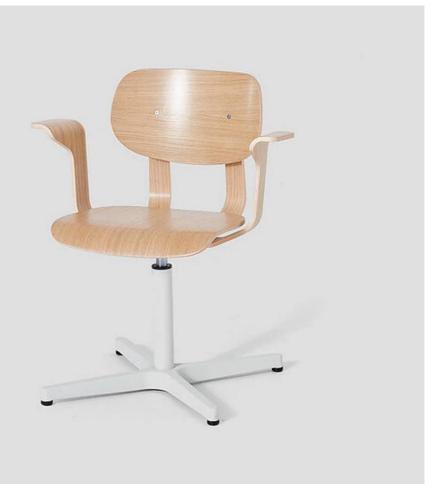

#### HD armchair pedestal by John Tree for Very Good + Proper.

The HD chair was designed in response to the growing trend for flexible work and living spaces. The seat, back and arms are formed of ergonomically moulded plywood to provide ample support to the sitter. The seat and back move in accordance with the body, ensuring optimal comfort over extended periods of sitting.

This swivel chair is perfect for home or office use. It is height-adjustable. A gas-lift version is available please **enquire** for more information.

## DIMENSIONS

65.5w x 46.5d x 78cmh

Seat height: 45.5-56cmh

## MATERIALS

Formed plywood, steel tube.

The HD armchair swivel has a height-adjustable pedestal base available in grey white, signal red or graphite.

Very Good and Proper are members of FISP (Furniture Industry Sustainability Programme).