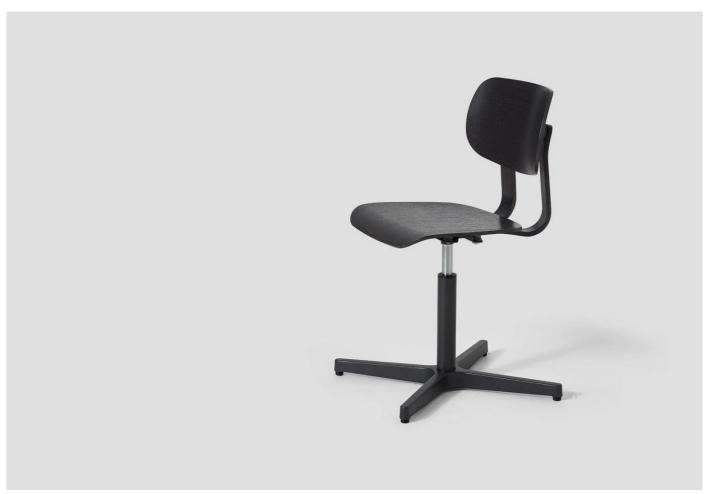

### HD chair Pedestal

Designer: John Tree

Manufacturer: Very Good and Proper

£441.67

#### **DESCRIPTION**

HD chair Pedestal by John Tree for Very Good and Proper.

The HD chair was designed in response to the growing trend for flexible workspaces. The seat and back are formed of ergonomically moulded plywood to provide ample support to the sitter. Mounted on rubber bushings, the seat and back respond to the movements of the body, improving comfort over extended periods of sitting.

#### **DIMENSIONS**

45.4w x 45.4d x 45.5/79cmh

#### **MATERIALS**

The plywood seat and back are available in beech veneer, light oak veneer, signal red lacquer or graphite lacquer.

The HD chair pedestal has a pedestal swivel base in Grey white, Signal red, or Graphite.