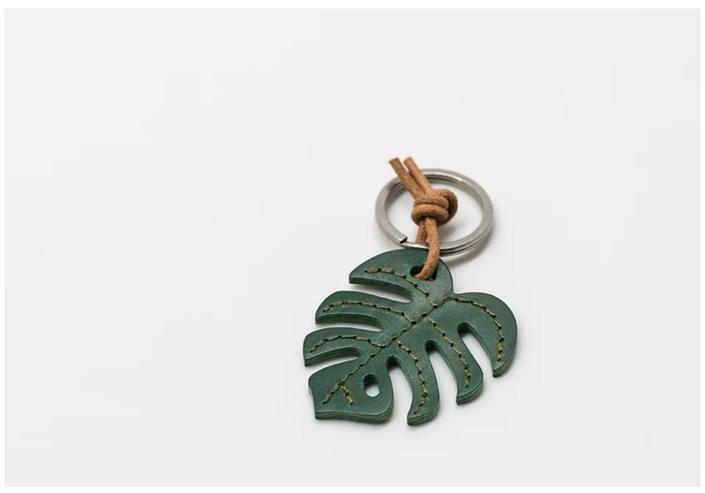

# twentytwentyone

Mini Monstera Leaf leather keyring

Manufacturer: Herr PONG Berlin

£28

## **DESCRIPTION**

Mini Monstera Leaf leather keyring by Herr PONG Berlin.

The design of this keychain draws inspiration from the timeless and chic shape of the Monstera leaf. This accessory makes an excellent gift for friends who appreciate nature, plants, or art. Crafted using genuine Italian vegetable-tanned leather, this premium keyring by Herr PONG comes elegantly packaged in a stamped gift box.