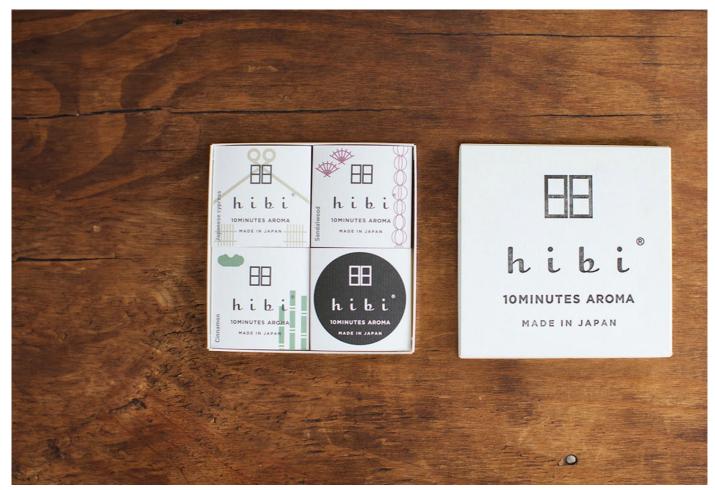

### **DESCRIPTION**

Hibi Incense Match Sticks, Set of 3 by Kobe Matches.

Hibi is a convenient incense stick that comes in the form of a box of matches that doubles as an incense holder.

This innovation has resulted from a collaboration between two traditional Japanese industries based in Hyogo Prefecture: the incense manufacturers of Awaji Island and the match-makers of Harima.

This set includes three popular Hibi scents: cinnamon for a sweet and spicy fragrance, cypress to soothe the mind, and sandalwood for reflection and tension relief.

### **MATERIALS**

The set contains three boxes in the following flavours: cinnamon, cypress and sandalwood.

Burning time: 10 minutes.

8 sticks per box.