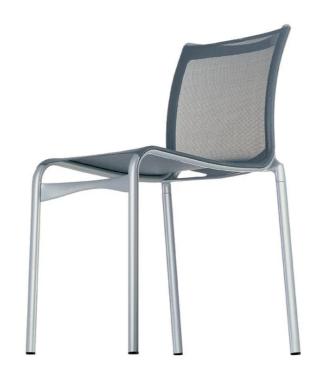

#### **DESCRIPTION**

Highframe 416 outdoor chair by Alberto Meda for Alias.

Stacking chair without arms with a structure composed of extruded die-cast aluminium finished in a lacquered aluminium for outdoor use.

#### **MATERIALS**

The aluminium frame has a lacquered aluminium finish which may be specified in smooth, textured or metallic.

Seat and back in fire retardant PVC covered polyester mesh in a range of colours. Please refer to the finishes pdf for detail swatches.