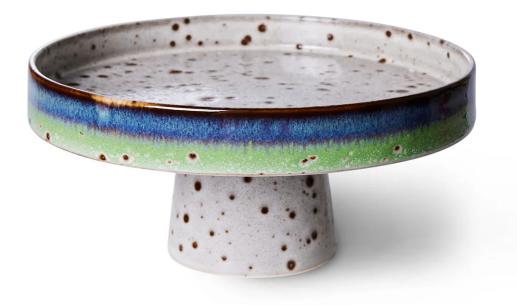

#### 70s Bowl on Base, Comet by HKliving®.

The 70s series is a popular stoneware ceramics collection comprising decorative, eye-catching kitchen and tableware. Designed by the Dutch interior brand HKliving®, the pieces are carefully finished by hand, providing each product with a unique expression.

Elevate your home-baked treats and healthy snacks with the 70s Bowl with Base. A striking pedestal bowl in a harmonious colour palette, the hand-glazed ceramic makes for a show-stopping centrepiece on the dining table.