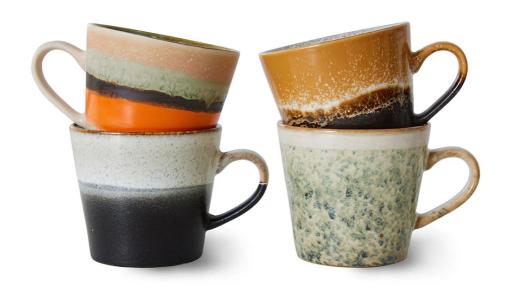

### **DESCRIPTION**

70s Cappuccino Mugs, Set of 4, Verve by HKLiving®.

Discover the 70s series by Dutch interior brand HKLiving®. This collection of vibrant stoneware ceramics is inspired by a 1970s colour palette, displaying eye-catching colour compositions and hand-finished surfaces.

Available in a set of 4, each cup in the Verve collection is unique due to the bold reactive glaze adding a striking blend of retro and contemporary aesthetics to your morning coffee.

Available for UK shipping only.

#### **MATERIALS**

Stoneware. Each piece is slightly different due to the reactive glaze.

Food safe. Dishwasher and microwave proof.