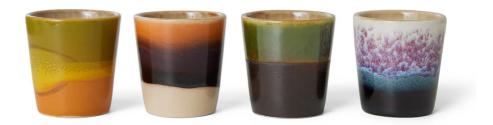

#### 70s Egg Cups, Set of 4, Island by HKLiving®.

The 70s series is a collection of vibrant stoneware ceramics by Dutch interior brand HKLiving®. These eye-catching designs are inspired by a 1970s colour palette, displaying exciting colour compositions and hand-finished surfaces.

Brighten up your morning with these colourful egg cups in Island. Available in a set of 4, each cup is unique due to the bold reactive glaze.

Available for UK shipping only.