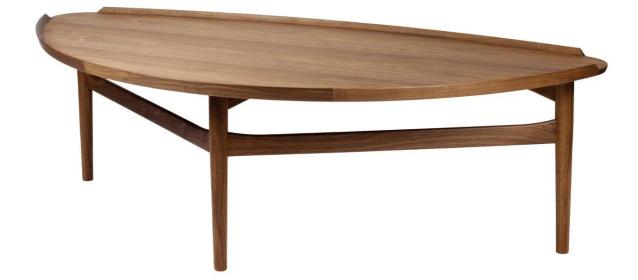

#### Cocktail table by Finn Juhl for House of Finn Juhl.

The Cocktail table was initially designed to accompany the Baker sofa and was aimed at the burgeoning American market during the 1950s. With larger proportions than the similarly-shaped Eye table, its curved form allows greater freedom of movement around it. Stylistic features include a raised lip, sturdy three-legged construction, and a choice of wooden frames and high-gloss laminate or wooden top.

## DIMENSIONS

160w x 78d x 50cmhh

## MATERIALS

Available in oak with white laminate top, walnut with white laminate or walnut-veneered top.

Wood and laminate samples are available to view in our shop and showroom. Please enquire for details.